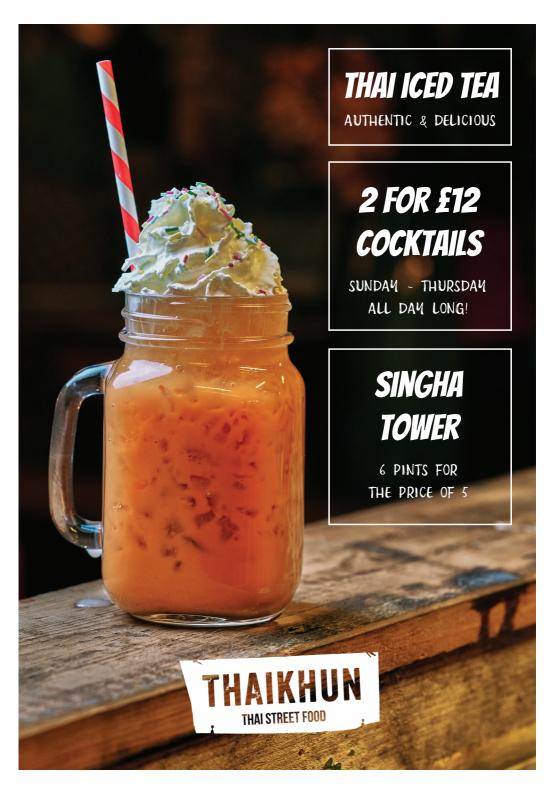

### THAI ICED TEA OR

Crafted with love and sweetened conde

ensed milk, served with whipped cream.