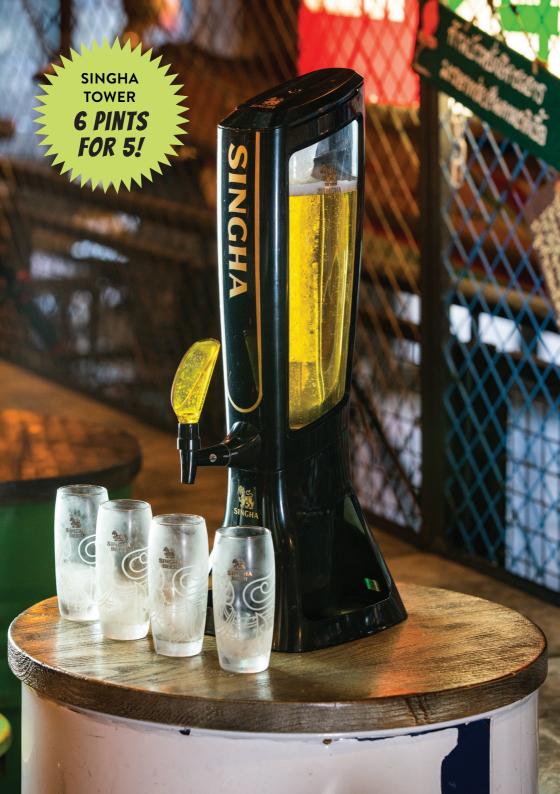

#### Rhubarb Crumble

Slingsby rhubarb gin, Shanky's Whip caramel liqueur, cherry & vanilla syrup, milk and double cream.

| DRAUGHT                                                             | ½ Pint | Pint  |          | Tower |
|---------------------------------------------------------------------|--------|-------|----------|-------|
| SINGHA   Thailand   5%                                              | £3.80  | £6.80 | (6 pint) | £34   |
| <b>KOPPARBERG</b>   Sweden   4% Strawberry & Lime                   | £3.80  | £6.80 | (4 pint) | £23   |
| BOTTLES                                                             |        |       |          |       |
| SINGHA   Thailand   5%                                              |        |       | 330ml    | £5.90 |
| CHANG   Thailand   4.8%                                             |        |       | 320ml    | £5.90 |
| HEINEKEN   Denmark   5%                                             |        |       | 330ml    | £5.90 |
| LEO   Thailand   5%                                                 |        |       | 330ml    | £5.90 |
| TIGER   Singapore   5%                                              |        |       | 330ml    | £5.90 |
| CHIANG MAI ALE   Thailand   5%                                      |        |       | 330ml    | £6.50 |
| CHANG   Thailand   4.8%                                             |        |       | 620ml    | £9.20 |
| <b>KOPPARBERG</b>   Sweden   4% Mixed Fruits, Mixed Fruits Tropical |        |       | 500ml    | £6.70 |
| NO & LOW ALCOHOL                                                    |        |       |          |       |
| GUINNESS 0.0   Ireland   ABV 0%                                     |        |       | 440ml    | £6.20 |
| HEINEKEN ZERO   Denmark   ABV 0%                                    |        |       | 330ml    | £5.10 |
| LUCKY SAINT   England   ABV 0%                                      |        |       | 330ml    | £6.10 |
| LUCKY SAINT PALE ALE   England   A                                  | BV 0%  |       | 330ml    | £6.10 |
| KOPPARBERG   Sweden   ABV 0%<br>Strawberry & Lime                   |        |       | 500ml    | £6.10 |