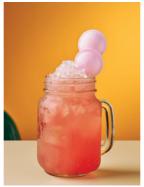

#### Bangkek Blast

Absolut passionfruit vodka,
Galliano vanilla liqueur,
mango and pineapple juices, vanilla syrup
and passionfruit puree, served with
a shot of prosecco on the side.

11.00