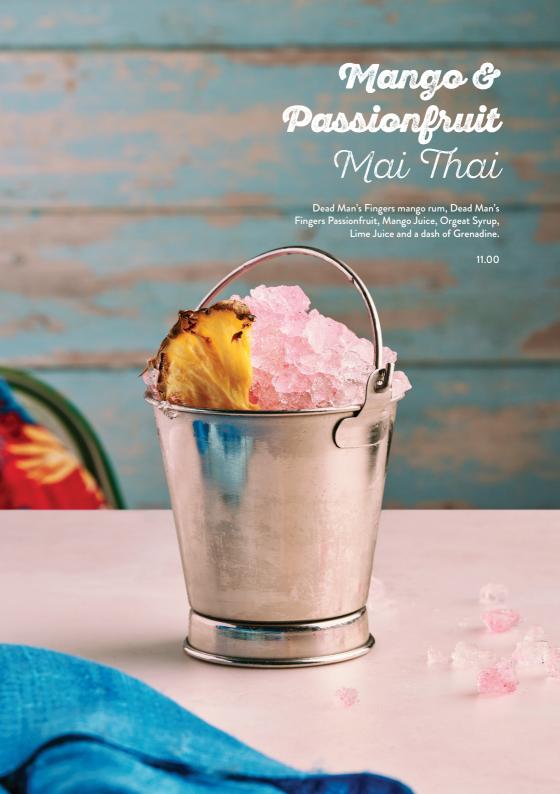

#### Bangkek Blast

Absolut passionfruit vodka,
Galliano vanilla liqueur,
mango and pineapple juices, vanilla syrup
and passionfruit puree, served with
a shot of prosecco on the side.

11.00

#### [rgStal Lagoon

Absolut mango vodka, blue curaçao syrup and pineapple syrup, topped with Fever Tree soda water

10.50





### Pineapple & Ginger MOJITO

Dead Man's Fingers pineapple rum, pineapple juice, ginger syrup, lime juice and mint, topped with Fever Tree ginger beer.





# The? Grand, Palace

Slingsby gooseberry gin, kiwi syrup, lychee syrup and lime juice, topped with prosecco.

10.00

## Sam Lor. SmaSh

Slingsby blackberry gin, Briottet raspberry liqueur, sugar syrup, fresh strawberries and raspberries, topped off with Fever Tree lemonade





#### Banana COLADA

Red Leg tropical rum, Briottet crème de banane, pineapple juice, coconut cream and yellow banana syrup.

11.00





#### POPPED CORN

Jack Daniel's whiskey, popcorn syrup and Fever Tree ginger ale

10.00

#### WATERMEL'N MARGARITA

El Tequileño blanco tequila,
Monin watermelon liqueur, watermelon syrup,
watermelon juice and lime juice,
served frozen.





#### OBlack Forest ESPRESSO MARTINI

Piston Distillery forêt noire gin, Tequila Black chocolate cream liqueur, cherry & vanilla syrup and