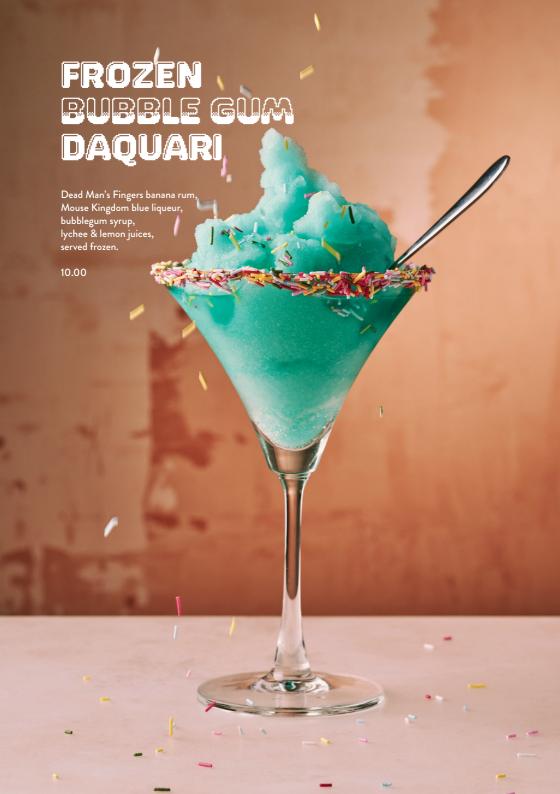

#### WATERMEL'N MARGARITA

El Tequileño blanco tequila,
Monin watermelon liqueur, watermelon syrup,
watermelon juice and lime juice,
served frozen.