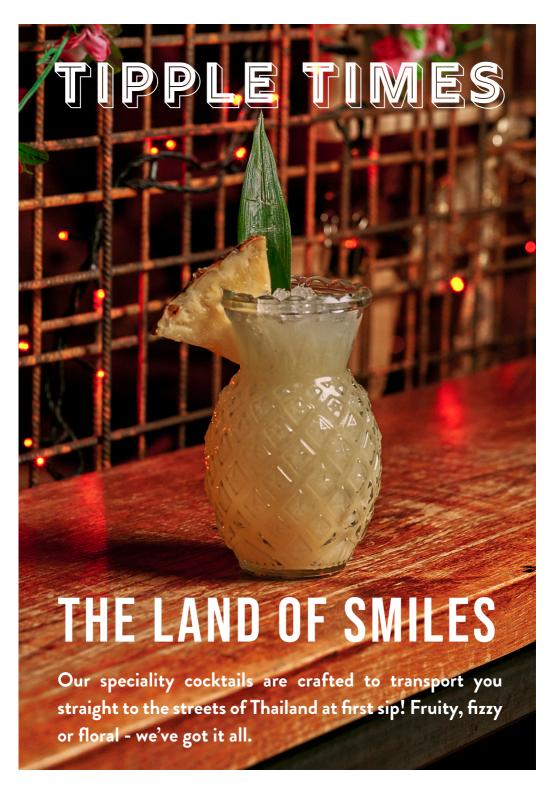

#### Bangkek Blast

Absolut passionfruit vodka,
Galliano vanilla liqueur,
mango and pineapple juices, vanilla syrup
and passionfruit puree, served with
a shot of prosecco on the side.

11.00

#### [rgStal Lagoon

Absolut mango vodka, blue curaçao syrup and pineapple syrup, topped with Fever Tree soda water

10.50





### Pineapple & Ginger MOJITO

Dead Man's Fingers pineapple rum, pineapple juice, ginger syrup, lime juice and mint, topped with Fever Tree ginger beer.





# The? Grand, Palace

Slingsby gooseberry gin, kiwi syrup, lychee syrup and lime juice, topped with prosecco.

10.00

## Sam Lor. SmaSh

Slingsby blackberry gin, Briottet raspberry liqueur, sugar syrup, fresh strawberries and raspberries, topped off with Fever Tree lemonade





#### Banana COLADA

Red Leg tropic