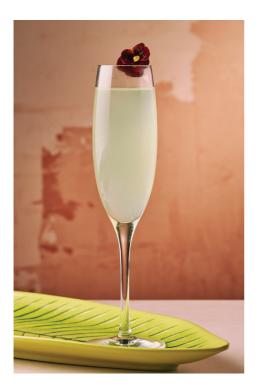

# The? Grand, Palace

Slingsby gooseberry gin, kiwi syrup, lychee syrup and lime juice, topped with prosecco.

10.00