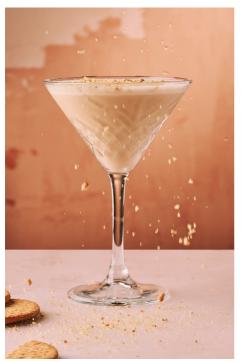

#### Rhubarb Crumble

Slingsby rhubarb gin, Shanky's Whip caramel liqueur, cherry & vanilla syrup, milk and double cream.

| DRAUGHT                                                             | ½ Pint | Pint  |          | Tower |
|---------------------------------------------------------------------|--------|-------|----------|-------|
| SINGHA   Thailand   5%                                              | £3.80  | £6.80 | (6 pint) | £34   |
| <b>KOPPARBERG</b>   Sweden   4% Strawberry & Lime                   | £3.80  | £6.80 | (4 pint) | £23   |
| BOTTLES                                                             |        |       |          |       |
| SINGHA   Thailand   5%                                              |        |       | 330ml    | £5.90 |
| CHANG   Thailand   4.8%                                             |        |       | 320ml    | £5.90 |
| HEINEKEN   Denmark   5%                                             |        |       | 330ml    | £5.90 |
| LEO   Thailand   5%                                                 |        |       | 330ml    | £5.90 |
| TIGER   Singapore   5%                                              |        |       | 330ml    | £5.90 |
| CHIANG MAI ALE   Thailand   5%                                      |        |       | 330ml    | £6.50 |
| CHANG   Thailand   4.8%                                             |        |       | 620ml    | £9.20 |
| <b>KOPPARBERG</b>   Sweden   4% Mixed Fruits, Mixed Fruits Tropical |        |       | 500ml    | £6.70 |
| NO & LOW ALCOHOL                                                    |        |       |          |       |
| GUINNESS 0.0   Ireland   ABV 0%                                     |        |       | 440ml    | £6.20 |
| HEINEKEN ZERO   Denmark   ABV 0%                                    |        |       | 330ml    | £5.10 |
| LUCKY SAINT   England   ABV 0%                                      |        |       | 330ml    | £6.10 |
| LUCKY SAINT PALE ALE   England   A                                  | BV 0%  |       | 330ml    | £6.10 |
| KOPPARBERG   Sweden   ABV 0%<br>Strawberry & Lime                   |        |       | 500ml    | £6.10 |