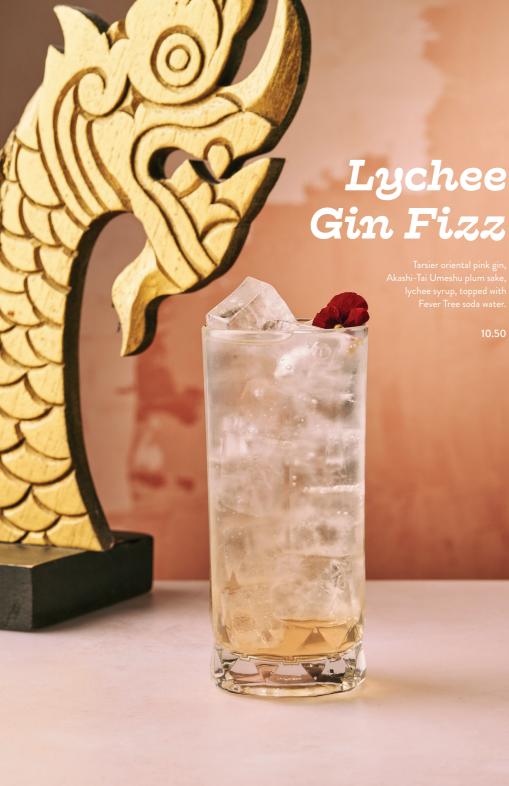

#### Bangkek Blast

Absolut passionfruit vodka,
Galliano vanilla liqueur,
mango and pineapple juices, vanilla syrup
and passionfruit puree, served with
a shot of prosecco on the side.

11.00

#### [rgStal Lagoon

Absolut mango vodka, blue curaçao syrup and pineapple syrup, topped with Fever Tree soda water

10.50





### Pineapple & Ginger MOJITO

Dead Man's Fingers pineapple rum, pineapple juice, ginger syrup, lime juice and mint, topped with Fever Tree ginger beer.





# The? Grand, Palace

Slingsby gooseberry gin, kiwi syrup, lychee syrup and lime juice, topped with prosecco.

10.00

## Sam Lor. SmaSh

Slingsby blackberry gin, Briottet raspberry liqueur, sugar syrup, fresh strawberries and raspberries, topped off with Fever Tree lemonade





#### Banana COLADA

Red Leg tropical r