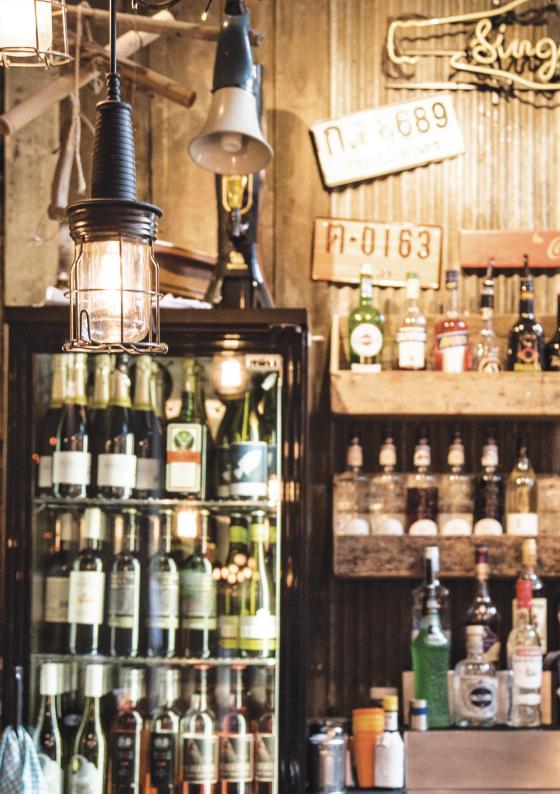

## SPIPILE SPIPILE

| <b>GIN</b> 25ml                                                 |       | <b>RUM</b> 25ml                                                                                          |       |
|-----------------------------------------------------------------|-------|----------------------------------------------------------------------------------------------------------|-------|
| BEEFEATER Original, Pink, Blood Orange                          | £4.25 | HAVANA 3 YEAR OLD                                                                                        | £4.25 |
| HENDRICK'S                                                      | £4.50 | CAPTAIN MORGAN SPICED RUM                                                                                | £4.25 |
| <b>SLINGSBY</b> Dry, Gooseberry, Blackberry, Rhubarb, Marmalade | £4.50 | DEAD MAN'S FINGERS RUM White, Spiced, Pineapple, Mango, Banana, Coffee, Passion Fruit, Raspberry Liqueur | £4.50 |
| WHITLEY NEILL Dry, Distilled, Pineapple, Black Cherry,          | £5    | MALIBU                                                                                                   | £4.50 |
| Raspberry, Rhubarb & Ginger                                     |       | FABULOUS THAI RUM COMPANY<br>Banana, Cinnamon & Nutmeg, Ginger, Lemo                                     | £4.90 |
| TARSIER Gin, Khao San Gin, Oriental Gin, Calamansi Gin          | £5.50 | & Lime, Lychee, Kiwi & Thai Basil, Pink Coco<br>Dragon Fruit                                             |       |
| <b>VODKA</b> 25ml                                               |       | WHISK(E)Y 25ml                                                                                           |       |
| ABSOLUT                                                         | £4.25 | JACK DANIEL'S                                                                                            | £4.25 |
| ABSOLUT FLAVOURS Vanilla, Mango, Citron, Passionfruit,          | £4.50 | MEKHONG THAI SPIRIT                                                                                      | £4.25 |
| Raspberry, Watermelon                                           |       | JAMESON                                                                                                  | £4.50 |
|                                                                 |       | CHIVAS REGAL 12 YEAR OLD                                                                                 | £5    |
|                                                                 |       |                                                                                                          |       |

SHOTS

4 FOR £14

| Reds                                                                                                                                                          | 175ml | 250ml       | Bottle |
|---------------------------------------------------------------------------------------------------------------------------------------------------------------|-------|-------------|--------|
| WAIPARA HILLS PINOT NOIR   Central Otago   New Zealand Bramble fruit, cherry, spice and a hint of smoke on the nose, with black cherry and plum on the palate |       |             | £33    |
| DA LUCA NERO D'AVOLA   Sicily   Italy Bright and fruity with lots of fresh red and dark berries, finished with a hint of vanilla oak.                         | £7.75 | £10.50      | £29    |
| SHORT MILE BAY SHIRAZ   South Eastern Australia Deep coloured and full bodied with lots of fresh berry fruit and a punch of pepper spice.                     | £7    | £9.50       | £27    |
| CASA VISTA CABERNET SAUVIGNON   Central Valley   Chile Rich in dark flavours with a long finish and subtle hints of spice.                                    |       |             | £24    |
| WHISPERING HILLS MERLOT   California   USA Soft and juicy with supple tannins and ripe berry fruit flavours.                                                  | £6.25 | £8.75       | £24    |
|                                                                                                                                                               | 125m  | l glass ava | ilable |