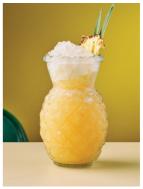

### Pineapple & Ginger MOJITO

Dead Man's Fingers pineapple rum, pineapple juice, ginger syrup, lime juice and mint, topped with Fever Tree ginger beer.