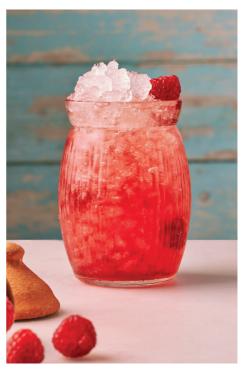

## Sam Lor. SmaSh

Slingsby blackberry gin, Briottet raspberry liqueur, sugar syrup, fresh strawberries and raspberries, topped off with Fever Tree lemonade