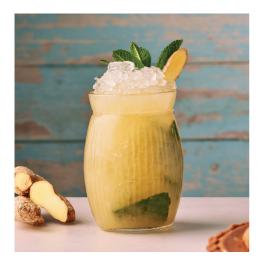

### Pineapple & Ginger MOJITO

Dead Man's Fingers pineapple rum, pineapple juice, ginger syrup, lime juice and mint, topped with Fever Tree ginger beer.