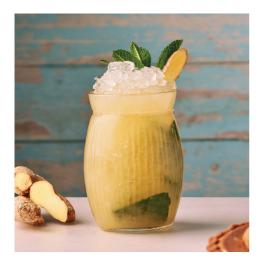

## Pineapple & Ginger MOJITO

Dead Man's Fingers pineapple rum, pineapple juice, ginger syrup, lime juice and mint, topped with Fever Tree ginger beer.