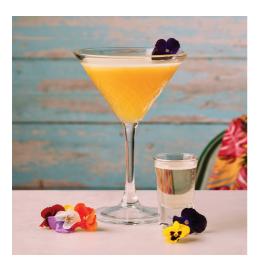

#### Bangkek Blast

Absolut passionfruit vodka,
Galliano vanilla liqueur,
mango and pineapple juices, vanilla syrup
and passionfruit puree, served with
a shot of prosecco on the side.

11.00