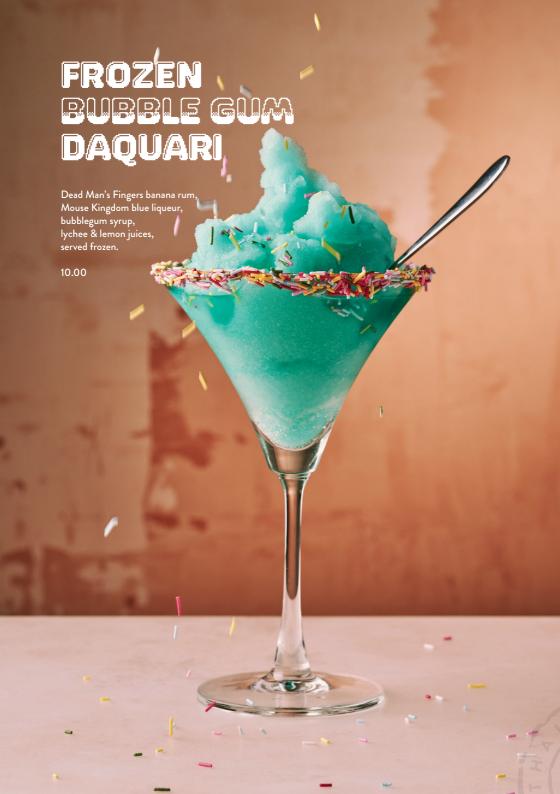

#### Bangkek Blast

Absolut passionfruit vodka,
Galliano vanilla liqueur,
mango and pineapple juices, vanilla syrup
and passionfruit puree, served with
a shot of prosecco on the side.

11.00

#### [rgStal Lagoon

Absolut mango vodka, blue curaçao syrup and pineapple syrup, topped with Fever Tree soda water

10.50





## Pineapple & Ginger MOJITO

Dead Man's Fingers pineapple rum, pineapple juice, ginger syrup, lime juice and mint, topped with Fever Tree ginger beer.





# The? Grand, Palace

Slingsby gooseberry gin, kiwi syrup, lychee syrup and lime juice, topped with prosecco.

10.00

### Sam Lor SmaSh

Slingsby blackberry gin, Briottet raspberry liqueur, sugar syrup, fresh strawberries and raspberries, topped off with Fever Tree lemonade





#### Banana COLADA

Red Leg tropical rum, Briottet crème de banane, pineapple juice, coconut cream and yellow banana syrup.

11.00





#### **POPPED** Corn

Jack Daniel's whiskey, popcorn syrup and Fever Tree ginger ale

10.00

#### WATERMEL'N MARGARITA

El Tequileño blanco tequila,
Monin watermelon liqueur, watermelon syrup,
watermelon juice and lime juice,
served frozen.



#### OBlack Forest ESPRESSO MARTINI

Piston Distillery forêt noire gin, Tequila Black chocolate cream liqueur, cherry & vanilla syrup and fresh espresso.

10.50





### Rhubarb

Slingsby rhubarb gin, Shanky's Whip caramel liqueur, cherry & vanilla syrup, milk and double cream.

## SPIPILE SPIPILE

| <b>GIN</b> 25ml                                                         |       | <b>RUM</b> 25m1