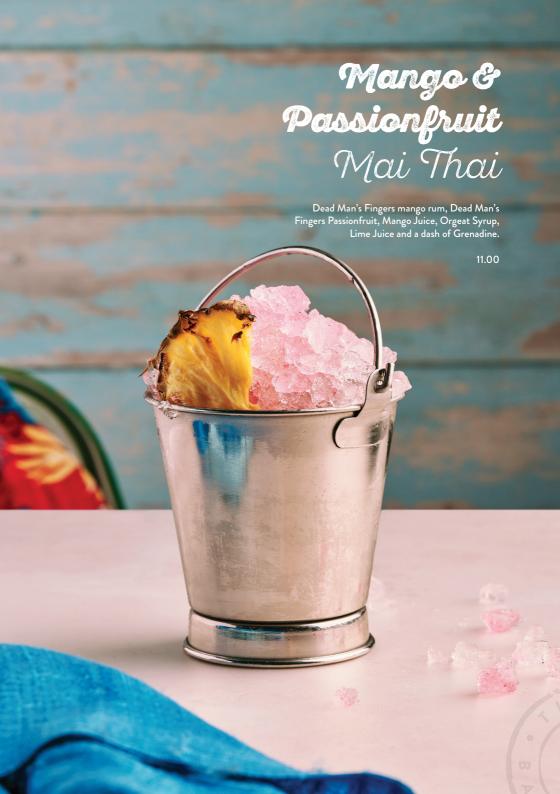

#### Bangkek Blast

Absolut passionfruit vodka,
Galliano vanilla liqueur,
mango and pineapple juices, vanilla syrup
and passionfruit puree, served with
a shot of prosecco on the side.

11.00

#### [rgStal Lagoon

Absolut mango vodka, blue curaçao syrup and pineapple syrup, topped with Fever Tree soda water

10.50





## Pineapple & Ginger MOJITO

Dead Man's Fingers pineapple rum, pineapple juice, ginger syrup, lime juice and mint, topped with Fever Tree ginger beer.





# The? Grand, Palace

Slingsby gooseberry gin, kiwi syrup, lychee syrup and lime juice, topped with prosecco.

10.00

### Sam Lor SmaSh

Slingsby blackberry gin, Briottet raspberry liqueur, sugar syrup, fresh strawberries and raspberries, topped off with Fever Tree lemonade





#### Banana COLADA

Red Leg tropical rum, Briottet crème de banane, pineapple juice, coconut cream and yellow banana syrup.

11.00





#### **POPPED** Corn

Jack Daniel's whiskey, popcorn syrup and Fever Tree ginger ale

10.00

#### WATERMEL'N MARGARITA

El Tequileño blanco tequila,
Monin watermelon liqueur, watermelon syrup,
watermelon juice and lime juice,
served frozen.



#### OBlack Forest ESPRESSO MARTINI

Piston Distillery forêt noire gin, Tequila Black chocolate cream liqueur, cherry & vanilla syrup an