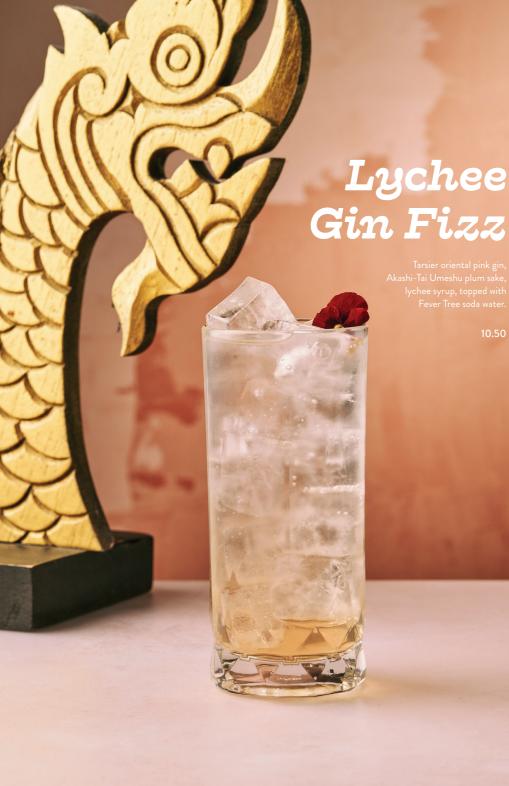

#### Bangkek Blast

Absolut passionfruit vodka,
Galliano vanilla liqueur,
mango and pineapple juices, vanilla syrup
and passionfruit puree, served with
a shot of prosecco on the side.

11.00

#### [rgStal Lagoon

Absolut mango vodka, blue curaçao syrup and pineapple syrup, topped with Fever Tree soda water

10.50





## Pineapple & Ginger MOJITO

Dead Man's Fingers pineapple rum, pineapple juice, ginger syrup, lime juice and mint, topped with Fever Tree ginger beer.





# The? Grand, Palace

Slingsby gooseberry gin, kiwi syrup, lychee syrup and lime juice, topped with prosecco.

10.00

### Sam Lor SmaSh

Slingsby blackberry gin, Briottet raspberry liqueur, sugar syrup, fresh strawberries and raspberries, topped off with Fever Tree lemonade





#### Banana COLADA

Red Leg tropical ru