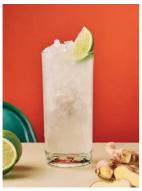

## Pineapple & Ginger MOJITO

Dead Man's Fingers pineapple rum, pineapple juice, ginger syrup, lime juice and mint, topped with Fever Tree ginger beer.