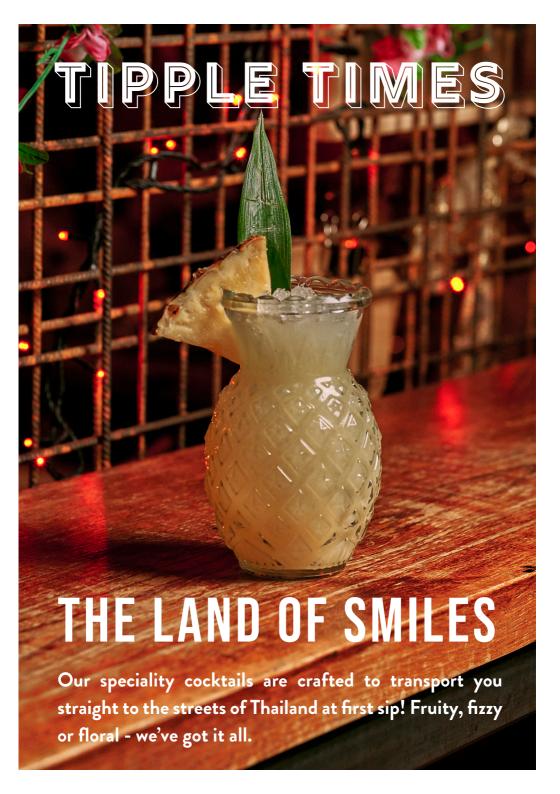

## Thou Teal

THAI ICED TEA OR ICED GREEN TEA £6

Crafted with love and sweetened condensed milk, served with whipped cream.

PUMPED UP WITH SPICED RUM + £4

| DRAUGHT                                                             | ½ Pint | Pint  |            | Tower  |
|---------------------------------------------------------------------|--------|-------|------------|--------|
| SINGHA   Thailand   5%                                              | £3.50  | £6.50 | (6 pint) ! | £32.50 |
| <b>KOPPARBERG</b>   Sweden   4%<br>Strawberry & Lime                | £3.50  | £6.50 | (4 pint)   | £22    |
| BOTTLES                                                             |        |       |            |        |
| SINGHA   Thailand   5%                                              |        |       | 330ml      | £5.70  |
| CHANG   Thailand   4.8%                                             |        |       | 320ml      | £5.70  |
| HEINEKEN   Denmark   5%                                             |        |       | 330ml      | £5.70  |
| LEO   Thailand   5%                                                 |        |       | 330ml      | £5.70  |
| TIGER   Singapore   5%                                              |        |       | 330ml      | £5.70  |
| CHIANG MAI ALE   Thailand   5%                                      |        |       | 330ml      | £6.30  |
| CHANG   Thailand   4.8%                                             |        |       | 620ml      | £9     |
| <b>KOPPARBERG</b>   Sweden   4% Mixed Fruits, Mixed Fruits Tropical |        |       | 500ml      | £6.50  |
| NO & LOW ALCOHOL                                                    |        |       |            |        |
| GUINNESS 0.0   Ireland   ABV 0%                                     |        |       | 440ml      | £6     |
| HEINEKEN ZERO   Denmark   ABV 0                                     | 0%     |       | 330ml      | £4.90  |
| LUCKY SAINT   England   ABV 0%                                      |        |       | 330ml      | £5.90  |
| LUCKY SAINT PALE ALE   England                                      | ABV 0% |       | 330ml      | £5.90  |
| KOPPARBERG   Sweden   ABV 0%<br>Strawberry & Lime                   |        |       | 500ml      | £5.90  |