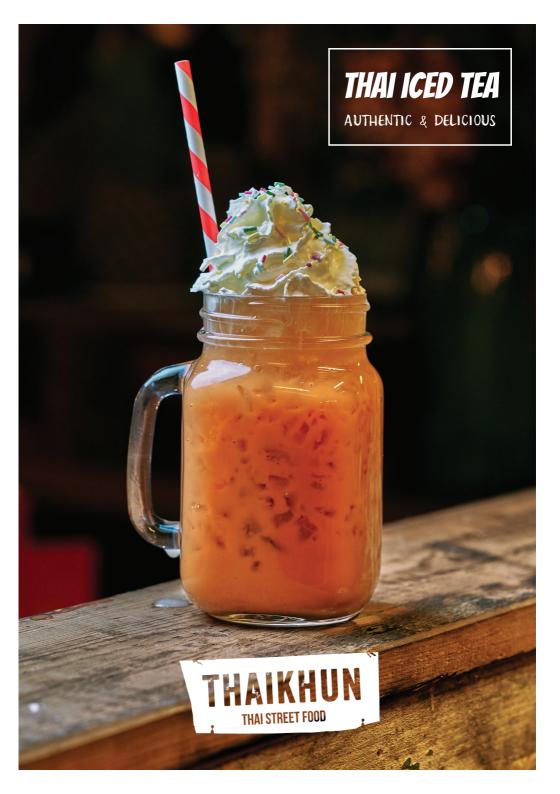

## Thou Teal

THAI ICED TEA OR ICED GREEN TEA £6

Crafted with love and sweetened condensed milk, served with whipped cream.

PUMPED UP WITH SPICED RUM + £4

| DRAUGHT                                                             | ½ Pint | Pint  |            | Tower  |
|---------------------------------------------------------------------|--------|-------|------------|--------|
| SINGHA   Thailand   5%                                              | £3.50  | £6.50 | (6 pint) ! | £32.50 |
| <b>KOPPARBERG</b>   Sweden   4%<br>Strawberry & Lime                | £3.50  | £6.50 | (4 pint)   | £22    |
| BOTTLES                                                             |        |       |            |        |
| SINGHA   Thailand   5%                                              |        |       | 330ml      | £5.70  |
| CHANG   Thailand   4.8%                                             |        |       | 320ml      | £5.70  |
| HEINEKEN   Denmark   5%                                             |        |       | 330ml      | £5.70  |
| LEO   Thailand   5%                                                 |        |       | 330ml      | £5.70  |
| TIGER   Singapore   5%                                              |        |       | 330ml      | £5.70  |
| CHIANG MAI ALE   Thailand   5%                                      |        |       | 330ml      | £6.30  |
| CHANG   Thailand   4.8%                                             |        |       | 620ml      | £9     |
| <b>KOPPARBERG</b>   Sweden   4% Mixed Fruits, Mixed Fruits Tropical |        |       | 500ml      | £6.50  |
| NO & LOW ALCOHOL                                                    |        |       |            |        |
| GUINNESS 0.0   Ireland   ABV 0%                                     |        |       | 440ml      | £6     |
| HEINEKEN ZERO   Denmark   ABV 0                                     | 0%     |       | 330ml      | £4.90  |
| LUCKY SAINT   England   ABV 0%                                      |        |       | 330ml      | £5.90  |
| LUCKY SAINT PALE ALE   England                                      | ABV 0% |       | 330ml      | £5.90  |
| KOPPARBERG   Sweden   ABV 0%<br>Strawberry & Lime                   |        |       | 500ml      | £5.90  |