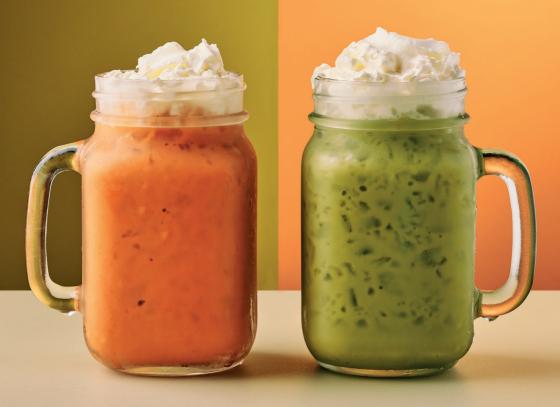

## Thou Teal

THAI ICED TEA OR ICED GREEN TEA £6

Crafted with love and sweetened condensed milk, served with whipped cream.

PUMPED UP WITH SPICED RUM + £4

| DRAUGHT                                                             | ½ Pint | Pint  |            | Tower  |
|---------------------------------------------------------------------|--------|-------|------------|--------|
| SINGHA   Thailand   5%                                              | £3.50  | £6.50 | (6 pint) ! | £32.50 |
| <b>KOPPARBERG</b>   Sweden   4%<br>Strawberry & Lime                | £3.50  | £6.50 | (4 pint)   | £22    |
| BOTTLES                                                             |        |       |            |        |
| SINGHA   Thailand   5%                                              |        |       | 330ml      | £5.70  |
| CHANG   Thailand   4.8%                                             |        |       | 320ml      | £5.70  |
| HEINEKEN   Denmark   5%                                             |        |       | 330ml      | £5.70  |
| LEO   Thailand   5%                                                 |        |       | 330ml      | £5.70  |
| TIGER   Singapore   5%                                              |        |       | 330ml      | £5.70  |
| CHIANG MAI ALE   Thailand   5%                                      |        |       | 330ml      | £6.30  |
| CHANG   Thailand   4.8%                                             |        |       | 620ml      | £9     |
| <b>KOPPARBERG</b>   Sweden   4% Mixed Fruits, Mixed Fruits Tropical |        |       | 500ml      | £6.50  |
| NO & LOW ALCOHOL                                                    |        |       |            |        |
| GUINNESS 0.0   Ireland   ABV 0%                                     |        |       | 440ml      | £6     |
| HEINEKEN ZERO   Denmark   ABV 0                                     | 0%     |       | 330ml      | £4.90  |
| LUCKY SAINT   England   ABV 0%                                      |        |       | 330ml      | £5.90  |
| LUCKY SAINT PALE ALE   England                                      | ABV 0% |       | 330ml      | £5.90  |
| KOPPARBERG   Sweden   ABV 0%<br>Strawberry & Lime                   |        |       | 500ml      | £5.90  |