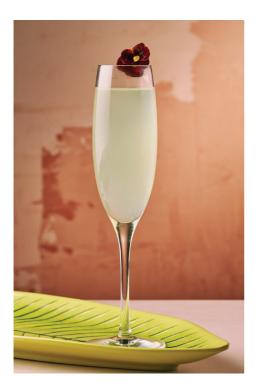

#### Bangkek Blast

Absolut passionfruit vodka,
Galliano vanilla liqueur,
mango and pineapple juices, vanilla syrup
and passionfruit puree, served with
a shot of prosecco on the side.

11.00

#### [rgStal Lagoon

Absolut mango vodka, blue curaçao syrup and pineapple syrup, topped with Fever Tree soda water

10.50





## Pineapple & Ginger MOJITO

Dead Man's Fingers pineapple rum, pineapple juice, ginger syrup, lime juice and mint, topped with Fever Tree ginger beer.





# The? Grand, Palace

Slingsby gooseberry gin, kiwi syrup, lychee syrup and lime juice, topped with prosecco.

10.00

### Sam Lor SmaSh

Slingsby blackberry gin, Briottet raspberry liqueur, sugar syrup, fresh strawberries and raspberries, topped off with Fever Tree lemonade





#### Banana COLADA

Red Leg tropical rum, Briottet crème de banane, pineapple juice, coconut cream and yellow banana syrup.

11.00





#### **POPPED** Corn

Jack Daniel's whiskey, popcorn syrup and Fever Tree ginger ale

10.00

#### WATERMEL'N MARGARITA

El Tequileño blanco tequila,
Monin watermelon liqueur, watermelon syrup,
watermelon juice and lime juice,
served frozen.



#### OBlack Forest ESPRESSO MARTINI

Piston Distillery forêt noire gin, Tequila Black chocolate cream liqueur, cherry & vanilla syrup and